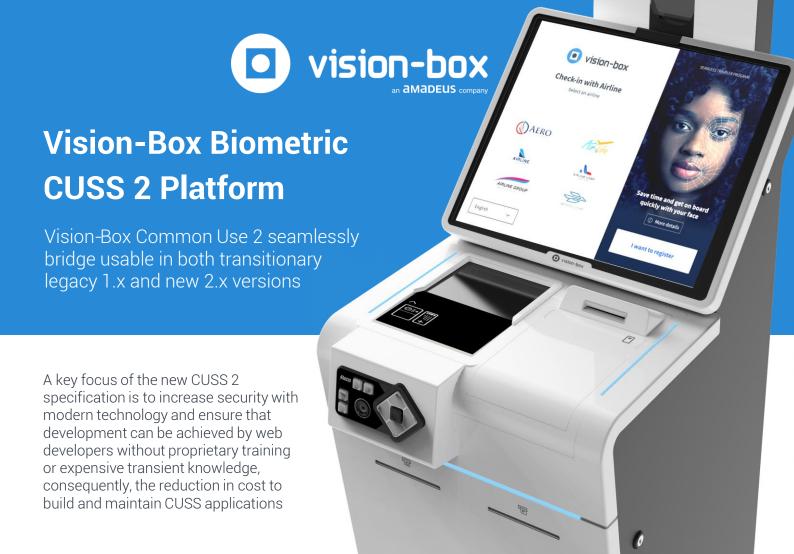

## Benefits:

- Run CUSS 1.x and 2.x side-by-side
- Allows for the use of latest web technologies and browser independence
- Abstracts away low-level device management complexities
- Seamlessly integrate your mobile experience
- Build custom applications with modern web development
- Increase device personalization

## Features:

- Adapts to all types of system architectures
- Manages interfaces with the CUSS platform (card reader, passport reader, barcode reader, printers, etc)
- Includes agent assist via cloud technology
- Patented cloud technology facilities remote control (printing, lights, camera)
- · Leverages full monitoring & management capabilities
- Increases security with modern technology
- Bridges existing platforms to be CUSS 2.x capable