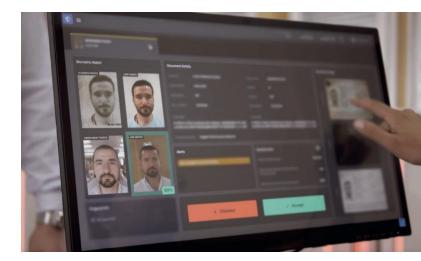

Highly accurate 1:1 Verification

Proved solution at multiple use-cases from Border to Airports to Airlines

Optimised for multiple platforms

AI-Powered Engine

Fully integrated into Vision-Box Seamless Journey Platform®

## Key features

- ICAO/ISO 19794-5 compliance check
- · High-accuracy biometric matching, supporting verification and identification
- Capable of performing accurate and fast Verification and Identification:
- Supports multiple internal galleries
- Low computational requirements
- Optimised to run on different platforms and technologies
- Delivered as part of Vision-Box Seamless Journey Platform<sup>®</sup>

Identity Management plays the central role in converting complex traveller digital data processing, into a truly contactless seamless travel experience.

Vision-Box's algorithm is an integral part of that ecosystem, offering the perfect combination of accuracy and speed, allowing optimised face matching. When working in tandem with Vision-Box hardware, it provides the most superior biometric capture and matching performances.