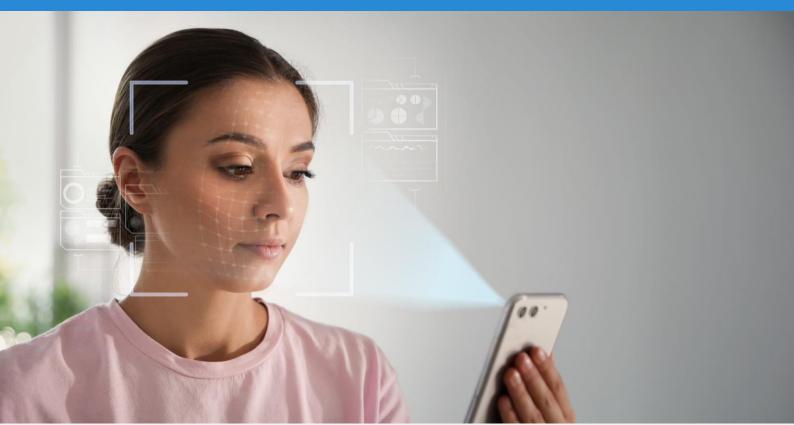

## Vision-Box Facial Recognition Engine

The perfect combination of accuracy and speed

Vision-Box Facial Recognition (FR) Engine is an AI-model leveraging stateof-the-art deep learning technologies and computer vision algorithms for face processing and matching. It includes the full-face processing pipeline: detection, landmark extraction, image and face quality estimation, segmentation and templatization.

Vision-Box has been at the forefront of the biometric revolution at the travel journey. From the early stages of the development of Border Automated eGates with face recognition to the lates Seamless end-to-end automation of the travel journey with face, we've ensured the delivery of exceptional customer experiences across airlines, airports and border control. Vision-Box Facial Recognition Engine is a core element of that biometric journey.

Identity Management plays the central role in converting complex traveller digital data processing, into a truly contactless seamless travel experience.

Vision-Box's algorithm is an integral part of that ecosystem, offering the perfect combination of accuracy and speed, allowing optimised face matching. When working in tandem with Vision-Box hardware, it provides the most superior biometric capture and matching performances.