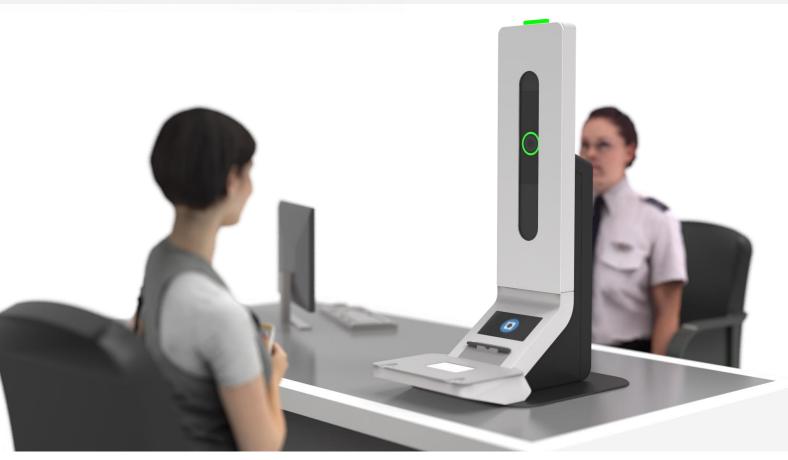

### Integrated and compact form-factor

The Seamless Desk<sup>®</sup> is fully integrated unit, combining the all devices in a highly compact form-factor. Its unique design allows for simple and hassle-free desktop installation into any existing infrastructure. Its streamlined design ensures that the face capture module doesn't obstruct the officer's view, providing enhanced security and user experience.

## Simplified integration

The Seamless Desk<sup>®</sup> is provided with an SDK that allows any customer application to communicate with the device as a single logical device. The SDK provides the solution operator with full control over the equipment, enabling all relevant commands, such as starting the face, fingerprint and signature capture processes and collecting the respective images in compliance with the defined quality settings.