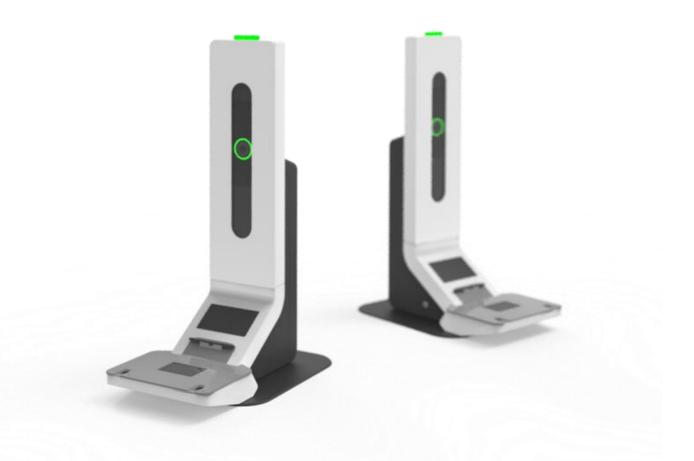

## High-quality biometric user friendly capture

The Seamless Desk<sup>®</sup> captures high-quality face images in compliance with the most challenging requirements in the Identity Management markets such as the ISO/IEC 19794-5:2011 frontal type face image format. It also integrates high-quality fingerprint capture and signature pad, enabling the capture of all relevant data for electronic ID and travel documents. Both the applicant and the operators are assisted by a set of interactive elements that enhance the user experience while capturing the biometric images.

### Integrated and compact form-factor

The Seamless Desk<sup>®</sup> is fully integrated unit, combining the all devices in a highly compact form-factor. Its unique design allows for simple and hassle-free desktop installation into any existing infrastructure. Its streamlined design ensures that the face capture module doesn't obstruct the officer's view, providing enhanced security and user experience.