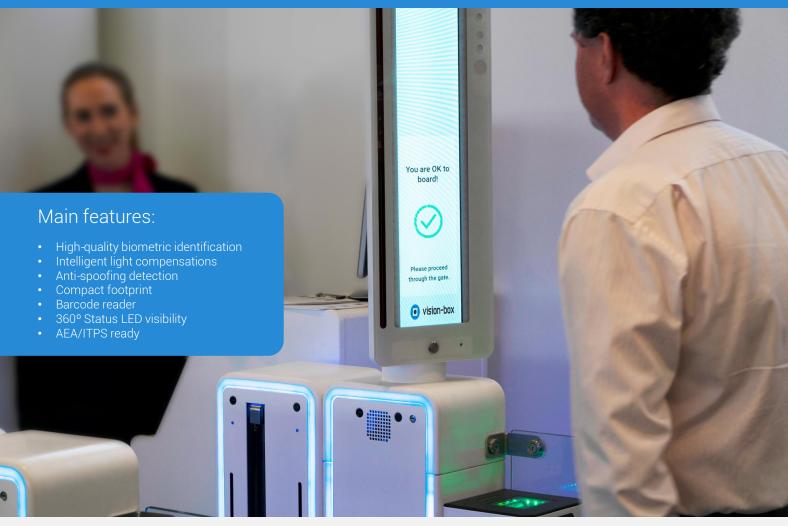

# Contactless security

Designed and engineered to quickly identify eligible people for passage while maintaining and exceeding all international security standards, the Seamless Gate® is ready to process people in an integrated end-to-end biometric-based process. It provides travellers with a walkthrough identification experience, eliminating direct interaction with officers. High accuracy identification and eligibility are secured in a few seconds.