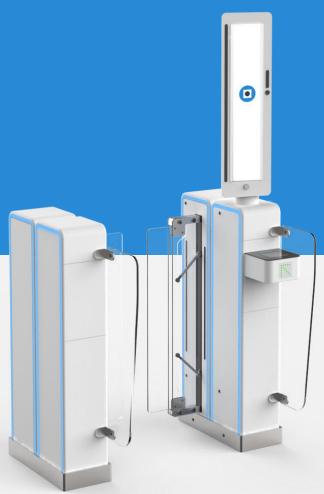

# **Seamless Gate®**

The contactless biometric solution for self-service boarding and security checks.

The Seamless Gate® offers the best contactless face biometrics passenger identification.

This self-service solution enables travellers to enjoy a seamless identification experience, without having to show their travel documents or boarding pass at any point of the airport journey. Whether at the security checkpoint, boarding or even accessing the lounge, the highest levels of security are non-intrusively met, simply by walking through.

# Contactless security

Designed and engineered to quickly identify eligible people for passage while maintaining and exceeding all international security standards, the Seamless Gate® is ready to process people in an integrated end-to-end biometric-based process. It provides travellers with a walkthrough identification experience, eliminating direct interaction with officers. High accuracy identification and eligibility are secured in a few seconds.