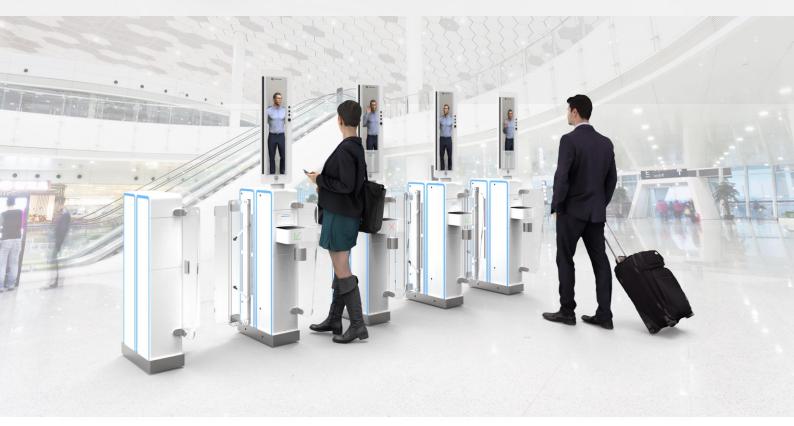

### Seamless

Devised for a truly seamless airport journey, the Seamless Gate® offers a smooth and continuously integrated traveller-centric flow, combining data from different systems for the highest level of security, and a modern experience for travellers, supported by Vision-Box Seamless Journey Platform®, the powerful IoT common-use passenger flow management platform.

## Streamlined

This unique traveller interaction solution enables a streamlined, one-solution approach to all touchpoints. The Seamless Gate® technology is available to process all travellers, adapting itself to each passenger's unique behaviour and features, automatically activating alternative identification methods if needed.

# Contactless security

Designed and engineered to quickly identify eligible people for passage while maintaining and exceeding all international security standards, the Seamless Gate® is ready to process people in an integrated end-to-end biometric-based process. It provides travellers with a walkthrough identification experience, eliminating direct interaction with officers. High accuracy identification and eligibility are secured in a few seconds.