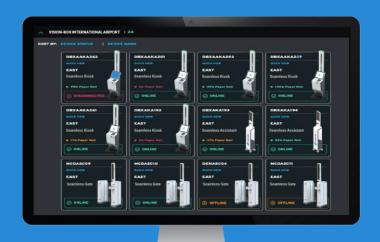

# Site Management

Fully manage all ecosystem touchpoints, vision-box or third party. Enables users to adapt the operation by viewing touchpoints status, by updating the touchpoint workflow and enabling/ disabling touchpoints

## **Operation Alerts**

Alerts are triggered to support the operation, such as when consumables on a touchpoint are low or a device becomes unavailable. Alerts can be delivered via sms or e-mail to the relevant users.

## **Operational Management**

Users can view in real time all the transactions, remotely control the touchpoints, and if needed open tickets to accelerate resolution.