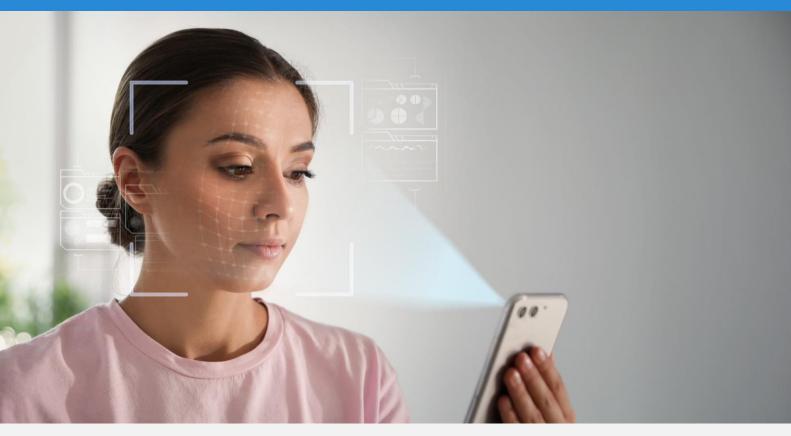

Identity Management plays the central role in converting complex traveller digital data processing, into a truly contactless seamless travel experience.

Vision-Box's algorithm is an integral part of that ecosystem, offering the perfect combination of accuracy and speed, permitting optimised face matching. When working in tandem with Vision-Box hardware, it provides the most superior biometric capture and matching performances.