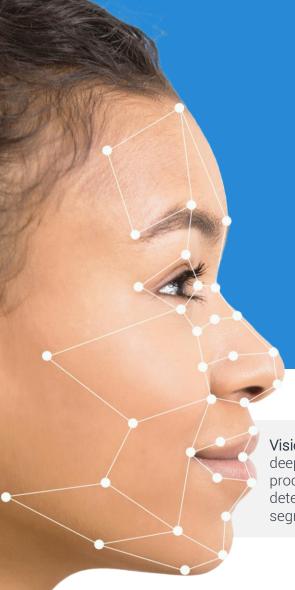

## Vision-Box Facial Recognition Engine

The perfect combination of accuracy and speed

Vision-Box Facial Recognition (FR) is an engine based on state-of-the-art deep learning technologies and computer vision algorithms for face processing and matching. It includes the full-face processing pipeline: detection, landmark extraction, image and face quality estimation, segmentation and templatization.