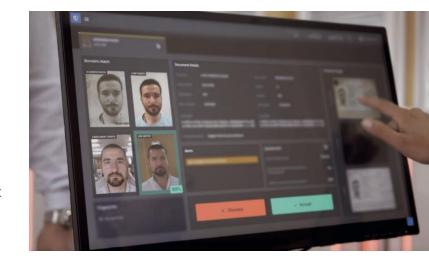

Highly accurate 1:1 Verification

Fast and secure 1:N Identification

Proved solution at multiple use-cases from Border to Airports to Airlines

Optimised for multiple platforms

Al-Powered Engine

Fully integrated into Vision-Box Seamless Journey Platform®

## **Key features**

- ICAO/ISO 19794-5 compliance check
- High-accuracy biometric matching, supporting verification and identification
- Capable of performing accurate and fast Verification and Identification:
- · Supports multiple internal galleries
- Low computational requirements
- Optimised to run on different platforms and technologies
- Delivered as part of Vision-Box Seamless Journey Platform®