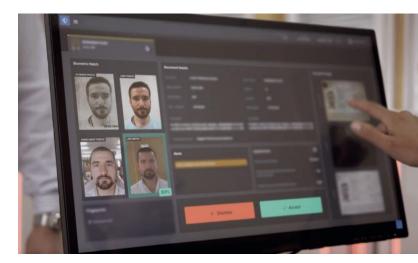

Highly accurate 1:1 Verification

ÖÖ

Proved solution at multiple use-cases from Border to Airports to Airlines

Optimised for multiple platforms

AI-Powered Engine

Fully integrated into Vision-Box **Seamless Journey Platform**®

## Key features

- ICAO/ISO 19794-5 compliance check
- High-accuracy biometric matching, supporting verification and identification
- Capable of performing accurate and fast Verification and Identification:
- Supports multiple internal galleries
- Low computational requirements
- Optimised to run on different platforms and technologies
- Delivered as part of Vision-Box Seamless Journey Platform<sup>®</sup>