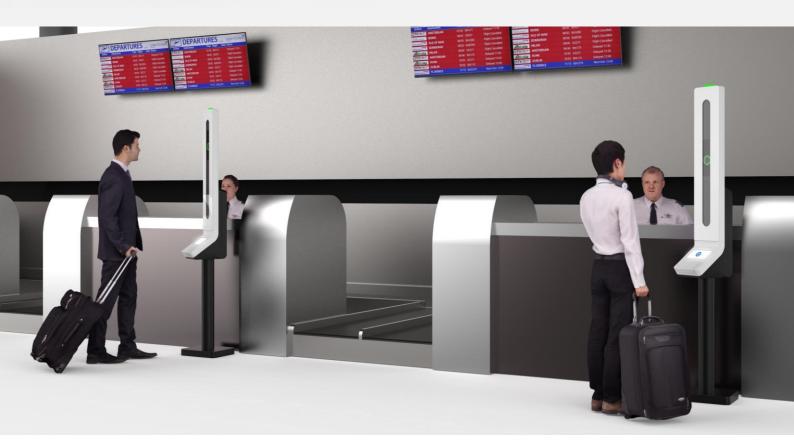

# The Biometric Manual Counter Solution:

The combination of high-quality biometrics capture with footprint optimisation.

The Seamless Desk® provides any manual booth with the capability of high-quality face capture, enabling fast identification and enrolment in the highest level of security available with its automatic camera height adjustment, and full-frontal capture.

#### Flexible installation method

One of the most unique characteristics of the Seamless Desk® design is the simplified installation on existing infrastructures, regardless of their configuration and dimensions. The Seamless Desk® can be installed directly on the wall of a manual booth, on top of a desk, or floor mounted.

#### Compact form factor

Given its reduced form factor, the Seamless Desk® face capture module does not block the view of the officer over the area where the traveller is waiting. The Seamless Desk® can also be installed at different heights, allowing to adapt the face capture height range to the characteristics of the target users (e.g., a manual booth dedicated to travellers with reduced mobility or families with children can have a Seamless Desk® installed on a lower position, for an enhanced user experience).