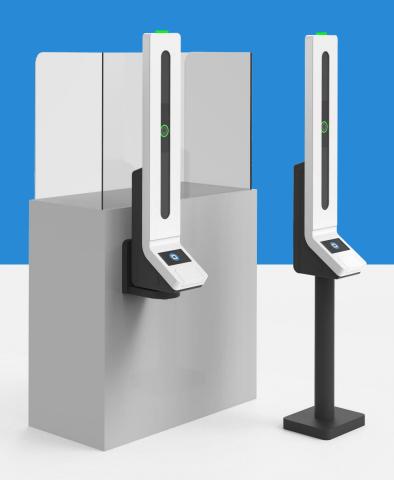

# The Biometric Manual Counter Solution:

The combination of high-quality biometrics capture with footprint optimisation.

The Seamless Desk® provides any manual booth with the capability of high-quality face capture, enabling fast identification and enrolment in the highest level of security available with its automatic camera height adjustment, and full-frontal capture.

It combines biometric quality excellence with a new and modern design that optimises the footprint and gives the flexibility to allow its installation on any check-in counter.

#### Flexible installation method

One of the most unique characteristics of the Seamless Desk® design is the simplified installation on existing infrastructures, regardless of their configuration and dimensions. The Seamless Desk® can be installed directly on the wall of a manual booth, on top of a desk, or floor mounted.

#### Compact form factor

Given its reduced form factor, the Seamless Desk® face capture module does not block the view of the officer over the area where the traveller is waiting. The Seamless Desk® can also be installed at different heights, allowing to adapt the face capture height range to the characteristics of the target users (e.g., a manual booth dedicated to travellers with reduced mobility or families with children can have a Seamless Desk® installed on a lower position, for an enhanced user experience).