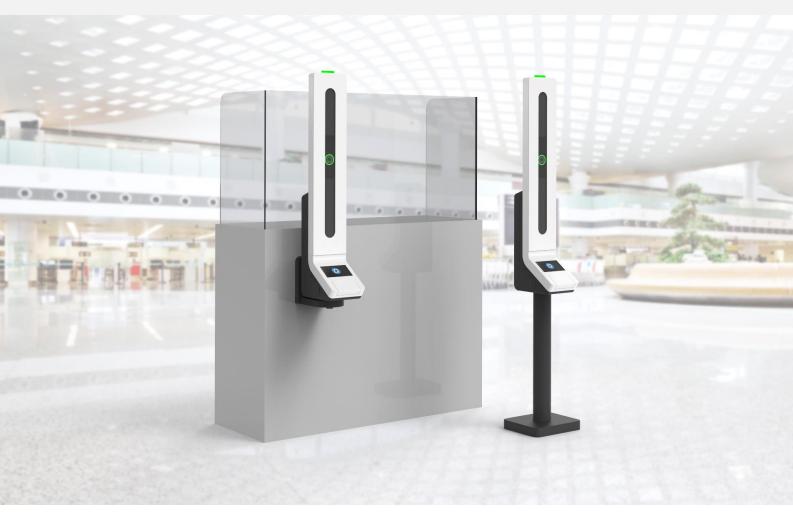

# The Biometric Manual Counter Solution:

The combination of high-quality biometrics capture with footprint optimisation.

The Seamless Desk® provides any manual booth with the capability of high-quality face capture, enabling fast identification and enrolment in the highest level of security available with its automatic camera height adjustment, and full-frontal capture.

It combines biometric quality excellence with a new and modern design that optimises the footprint and gives the flexibility to allow its installation on any check-in counter.

#### Flexible installation method

One of the most unique characteristics of the Seamless Desk® design is the simplified installation on existing infrastructures, regardless of their configuration and dimensions. The Seamless Desk® can be installed directly on the wall of a manual booth, on top of a desk, or floor mounted.

#### Compact form factor

Given its reduced form factor, the Seamless Desk® face capture module does not block the view of the officer over the area where the traveller is waiting. The Seamless Desk® can also be installed at different heights, allowing to adapt the face capture height range to the characteristics of the target users (e.g., a manual booth dedicated to travellers with reduced mobility or families with children can have a Seamless Desk® installed on a lower position, for an enhanced user experience).